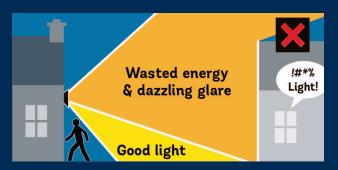

#### It's Smart

Downward-shielded lights focus all the light on targeted areas to improve safety and security while enhancing our dark skies.

Glare hides the intruder