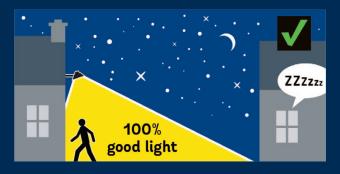

#### It's Smart

Downward-shielded lights focus all the light on targeted areas to improve safety and security while enhancing our dark skies.

Glare hides the intruder