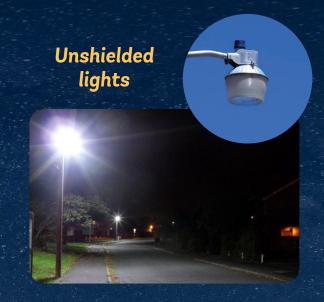

#### It's Smart

Downward-shielded lights focus all the light on targeted areas to improve safety and security while enhancing our dark skies.

Glare hides the intruder