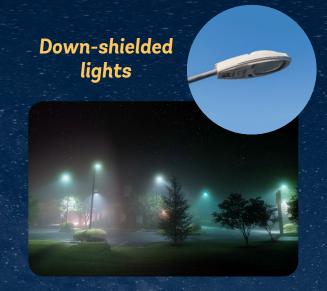

#### It's Smart

Downward-shielded lights focus all the light on targeted areas to improve safety and security while enhancing our dark skies.

Glare hides the intruder