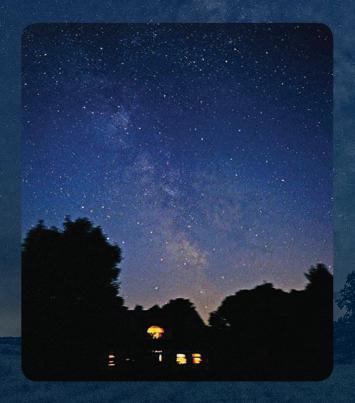

#### It's Smart

Downward-shielded lights focus all the light on targeted areas to improve safety and security while enhancing our dark skies.

Glare hides the intruder

# It's Absolutely Free

All replacement costs will be paid for by RLEP and supporting organizations.

Farmstead with glaring lights

Farmstead without glaring lights