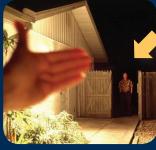

#### It's Smart

Downward-shielded lights focus all the light on targeted areas to improve safety and security while enhancing our dark skies.

Glare hides the intruder